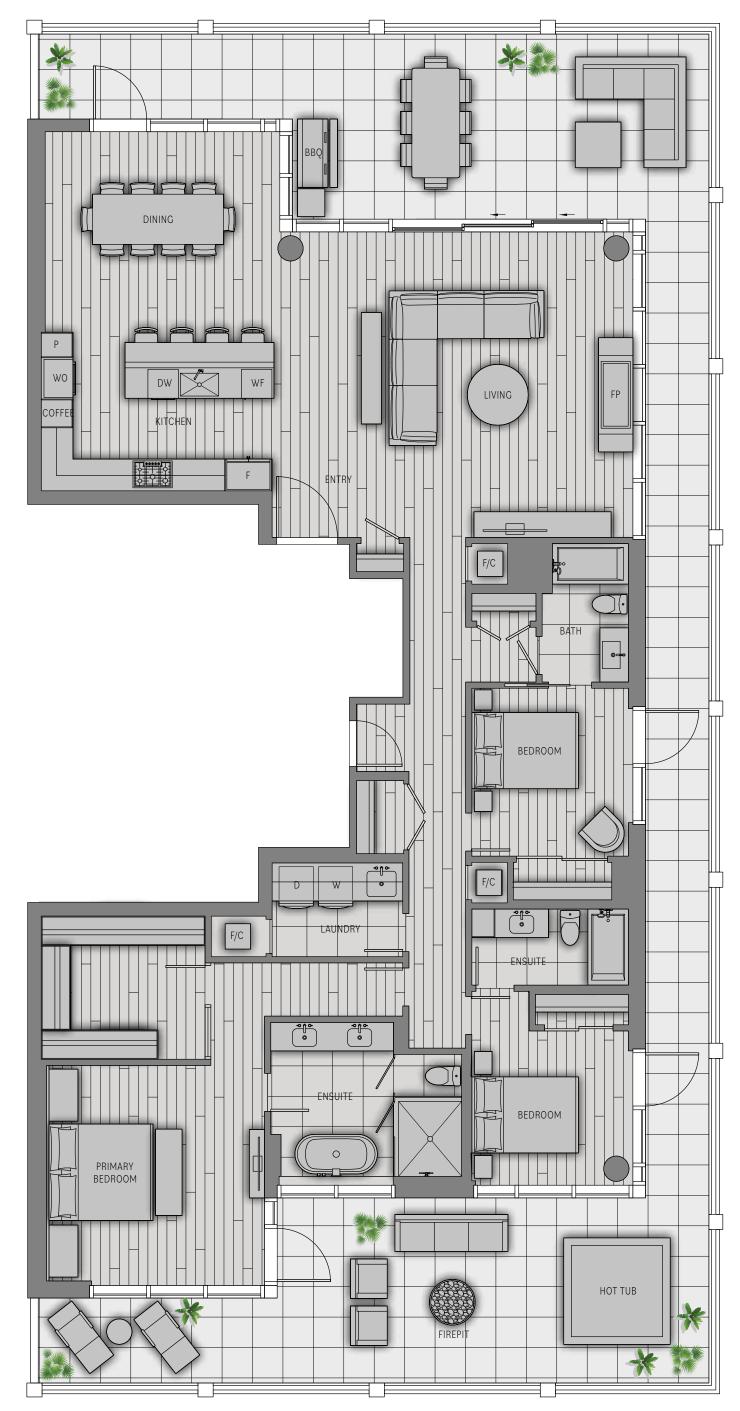

## Penthouse 2

## **3 BEDROOM**

INTERIOR: 2,279 SF EXTERIOR: 1,249 SF 3,528 SF TOTAL:

LEVEL 41

This is not an offering for sale. Any such offering can only be made after a disclosure statement. Dimensions, sizes, specifications, layouts, and materials are approximate only and subject to change without notice. Window sizes, layouts, configurations, ceiling heights, spandrel panels may vary from home to home. For further clarity, please consult a sales person. Developed by Bosa Properties (Wilson) LP. E&OE.