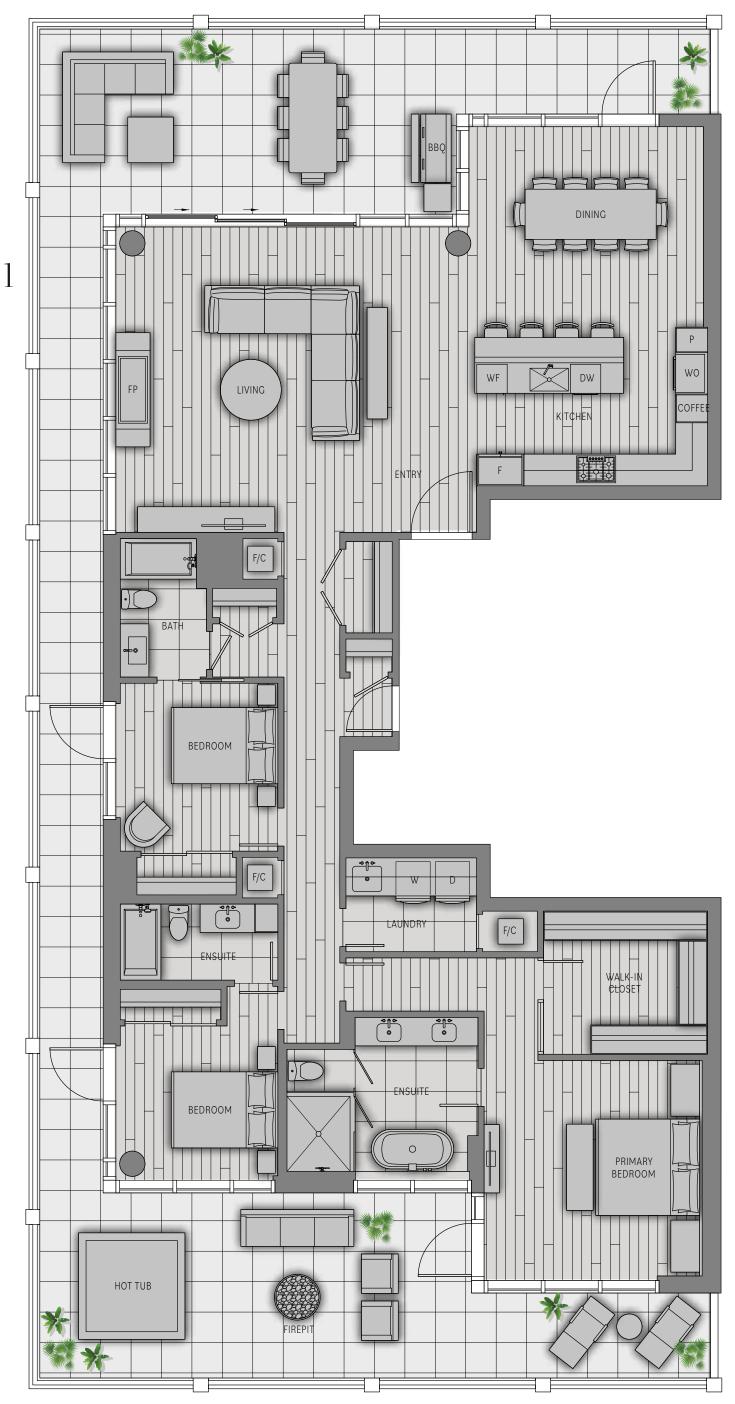

## Penthouse 1

## **3 BEDROOM**

INTERIOR: 2,284 SF EXTERIOR: 1,249 SF TOTAL: 3,533 SF

LEVEL 41

This is not an offering for sale. Any such offering can only be made after a disclosure statement. Dimensions, sizes, specifications, layouts, and materials are approximate only and subject to change without notice. Window sizes, layouts, configurations, ceiling heights, spandrel panels may vary from home to home. For further clarity, please consult a sales person. Developed by Bosa Properties (Wilson) LP. E&OE.